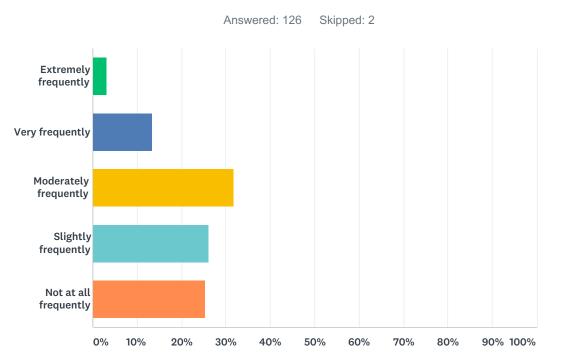

## Q9 In the past 30 days, how frequently did you have sex?

| ANSWER CHOICES        | RESPONSES |     |
|-----------------------|-----------|-----|
| Extremely frequently  | 3.17%     | 4   |
| Very frequently       | 13.49%    | 17  |
| Moderately frequently | 31.75%    | 40  |
| Slightly frequently   | 26.19%    | 33  |
| Not at all frequently | 25.40%    | 32  |
| TOTAL                 |           | 126 |