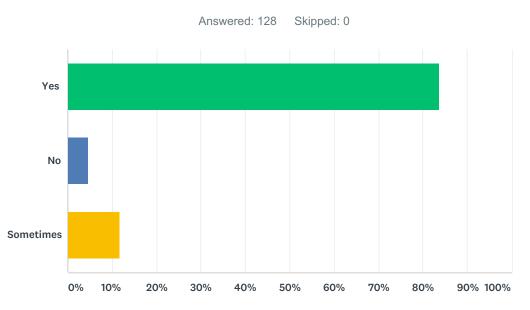

# Q6 Do you sleep in the same bed with your partner?

| ANSWER CHOICES | RESPONSES  |
|----------------|------------|
| Yes            | 83.59% 107 |
| No             | 4.69% 6    |
| Sometimes      | 11.72% 15  |
| TOTAL          | 128        |