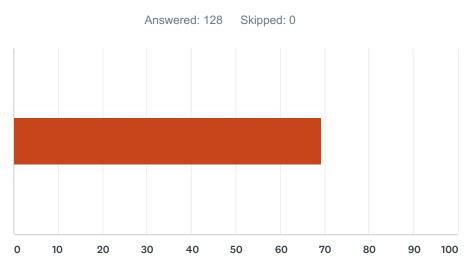

## Q2 How emotionally close is your committed relationship?

| ANSWER CHOICES         |         | AVERAGE NU | JMBER  |      | TOTAL NUMB | ER                 | RESPONSES |       |
|------------------------|---------|------------|--------|------|------------|--------------------|-----------|-------|
|                        |         |            |        | 69   |            | 8,869              |           | 128   |
| Total Respondents: 128 |         |            |        |      |            |                    |           |       |
|                        |         |            |        |      |            |                    |           |       |
| BASIC STATISTICS       |         |            |        |      |            |                    |           |       |
| MINIMUM                | MAXIMUM |            | MEDIAN | MEAN |            | STANDARD DEVIATION |           |       |
|                        | 0.00    | 100.00     | 80     | 0.00 | 69.29      |                    |           | 30.24 |