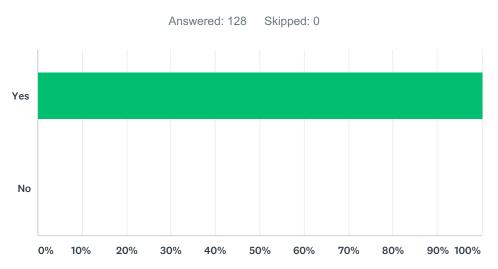

## Q1 Are you in a committed relationship?

| ANSWER CHOICES | RESPONSES |     |
|----------------|-----------|-----|
| Yes            | 100.00%   | 128 |
| No             | 0.00%     | 0   |
| TOTAL          |           | 128 |