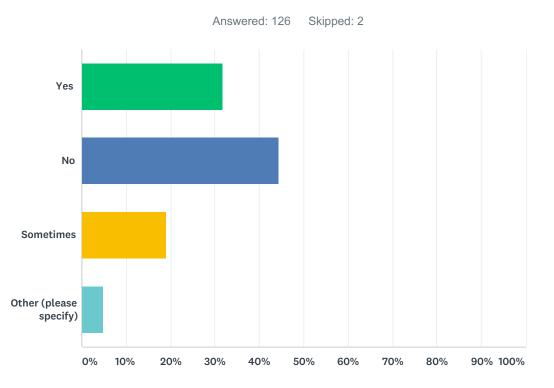

## Q10 Do you or your partner have any health issues that affect the quality of your sleep?

| ANSWER CHOICES         | RESPONSES |     |
|------------------------|-----------|-----|
| Yes                    | 31.75%    | 40  |
| No                     | 44.44%    | 56  |
| Sometimes              | 19.05%    | 24  |
| Other (please specify) | 4.76%     | 6   |
| TOTAL                  |           | 126 |