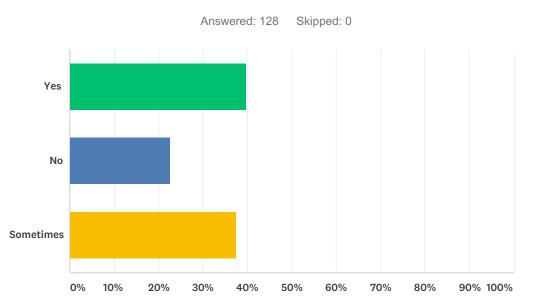

## Q7 Do you go to bed at the same time as your partner?

| ANSWER CHOICES | RESPONSES |     |
|----------------|-----------|-----|
| Yes            | 39.84%    | 51  |
| No             | 22.66%    | 29  |
| Sometimes      | 37.50%    | 48  |
| TOTAL          |           | 128 |