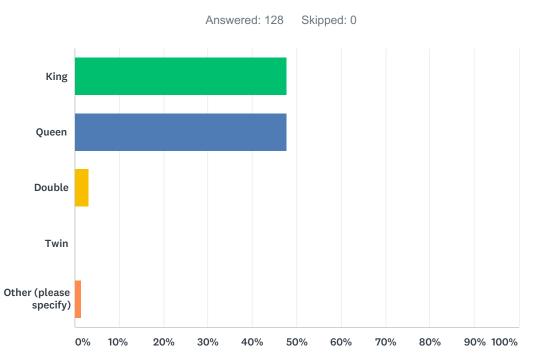

## Q5 What size bed do you sleep in?

| ANSWER CHOICES         | RESPONSES |     |
|------------------------|-----------|-----|
| King                   | 47.66%    | 61  |
| Queen                  | 47.66%    | 61  |
| Double                 | 3.13%     | 4   |
| Twin                   | 0.00%     | 0   |
| Other (please specify) | 1.56%     | 2   |
| TOTAL                  |           | 128 |