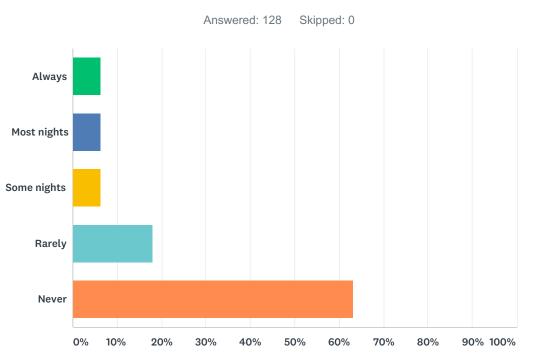

## Q8 Do you pray together before going to sleep?

| ANSWER CHOICES | RESPONSES |     |
|----------------|-----------|-----|
| Always         | 6.25%     | 8   |
| Most nights    | 6.25%     | 8   |
| Some nights    | 6.25%     | 8   |
| Rarely         | 17.97%    | 23  |
| Never          | 63.28%    | 81  |
| TOTAL          |           | 128 |