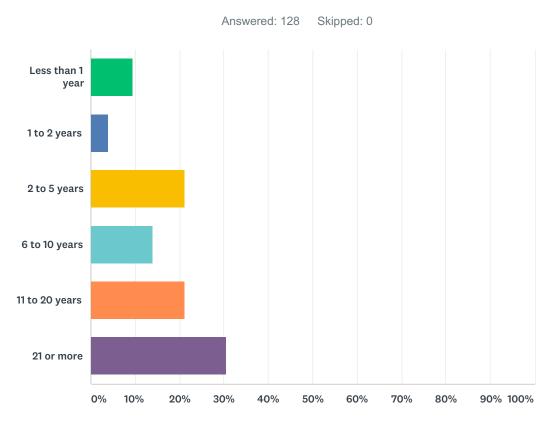

## Q3 How long have you been married or living together?

| ANSWER CHOICES   | RESPONSES |     |
|------------------|-----------|-----|
| Less than 1 year | 9.38%     | 12  |
| 1 to 2 years     | 3.91%     | 5   |
| 2 to 5 years     | 21.09%    | 27  |
| 6 to 10 years    | 14.06%    | 18  |
| 11 to 20 years   | 21.09%    | 27  |
| 21 or more       | 30.47%    | 39  |
| TOTAL            |           | 128 |