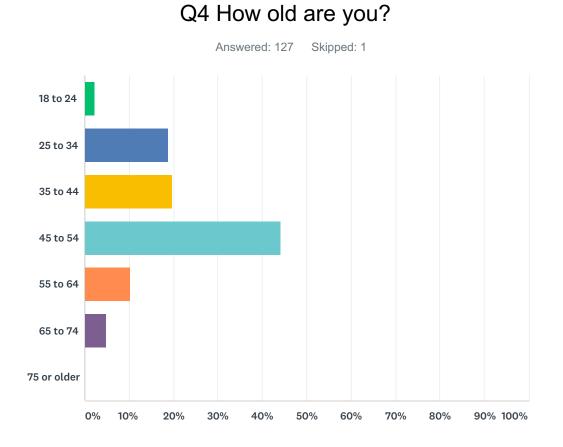

| ANSWER CHOICES | RESPONSES |   |
|----------------|-----------|---|
| 18 to 24       | 2.36% 3   | , |
| 25 to 34       | 18.90% 24 | , |
| 35 to 44       | 19.69% 25 | ; |
| 45 to 54       | 44.09% 56 | ; |
| 55 to 64       | 10.24% 13 | ; |
| 65 to 74       | 4.72% 6   | , |
| 75 or older    | 0.00%     |   |